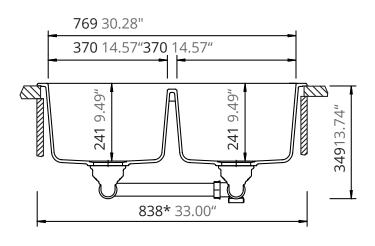

#### **Technical Information**

All product dimensions are nominal

Exterior Measurements: 33" x 22" x 9.49"

Bowl Measurements: 14.57" x 16.38" x 9.49"

Bowl Configuration: Double