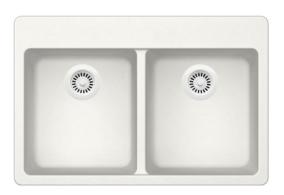

#### Installation

Dualmount

Color Pictured: Alpina
\*Pictured with Matching Alpina Strainers