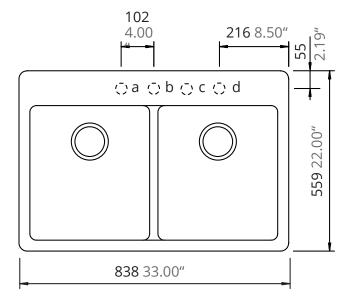

#### **Technical Information**

All product dimensions are nominal

Exterior Measurements: 33" x 22" x 9.49"

Bowl Measurements: 14.57" x 16.38" x 9.49"

Bowl Configuration: Double