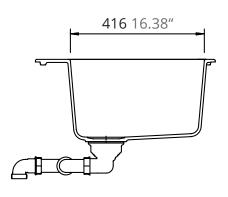

#### **Technical Information**

All product dimensions are nominal

Exterior Measurements: 33" x 22" x 9.49"

Bowl Measurements: 14.57" x 16.38" x 9.49"

Bowl Configuration: Double